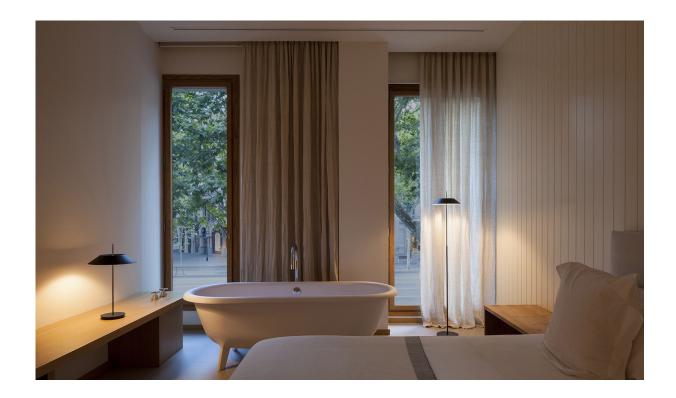

The **MAYFAIR** pendant light is available in a single diffuser or multiple diffuser versions, with 3 shades in a radial configuration. The floor lamps and table lamps are characterised by their slender vertical column anchored by a metal disc base. The LED source is contained within an inverted conical insert within the outer diffuser.