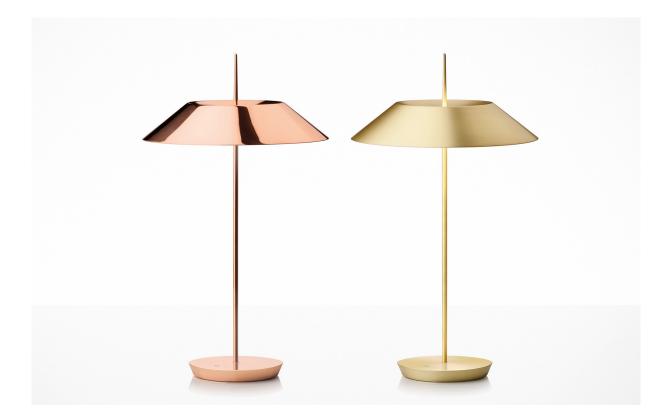

The **MAYFAIR** pendant light is available in a single diffuser or multiple diffuser versions, with 3 shades in a radial configuration. The floor lamps and table lamps are characterised by their slender vertical column anchored by a metal disc base. The LED source is contained within an inverted conical insert within the outer diffuser.

The diffuser shades for the collection are available in a wide range of matt and gloss finishes. This colour range is an expression of the contemporary refinement that characterises the collection and includes matt white, graphite and matt gold, polished copper, green and orange combined with gloss black nickel.