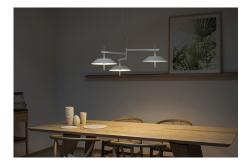

The **MAYFAIR** pendant light is available in a single diffuser or multiple diffuser versions, with 3 shades in a radial configuration. The floor lamps and table lamps are characterised by their slender vertical column anchored by a metal disc base. The LED source is contained within an inverted conical insert within the outer diffuser.

The diffuser shades for the collection are available in a wide range of matt and gloss finishes. This colour range is an expression of the contemporary refinement that characterises the collection and includes matt white, graphite and matt gold, polished copper, green and orange combined with gloss black nickel.