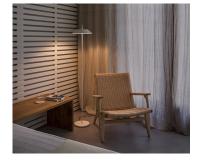

The **MAYFAIR** pendant light is available in a single diffuser or multiple diffuser versions, with 3 shades in a radial configuration. The floor lamps and table lamps are characterised by their slender vertical column anchored by a metal disc base. The LED source is contained within an inverted conical insert within the outer diffuser.

The diffuser shades for the collection are available in a wide range of matt and gloss finishes. This colour range is an expression of the contemporary refinement that characterises the collection and includes matt white, graphite and matt gold, polished copper, green and orange combined with gloss black nickel.