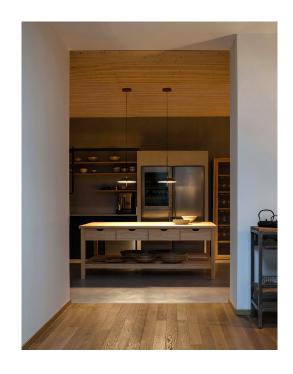

The **MAYFAIR** pendant light is available in a single diffuser or multiple diffuser versions, with 3 shades in a radial configuration. The floor lamps and table lamps are characterised by their slender vertical column anchored by a metal disc base. The LED source is contained within an inverted conical insert within the outer diffuser.